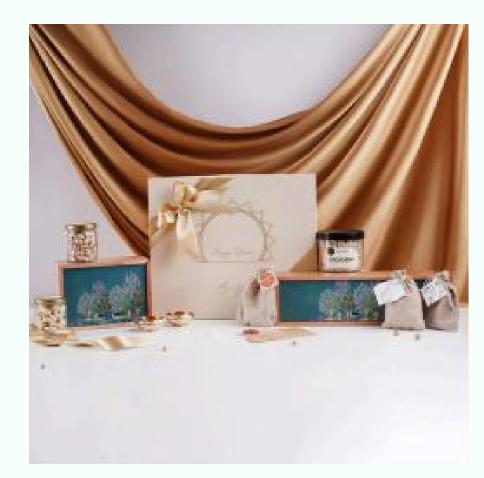

#### **VIDHI**

Brass diyas- set of 2
Wooden container with lid- set of 2
Pistas
Cashews
Mountain Rose Tea
Kashmiri kawa green tea
Jasmin pearls
Badamika