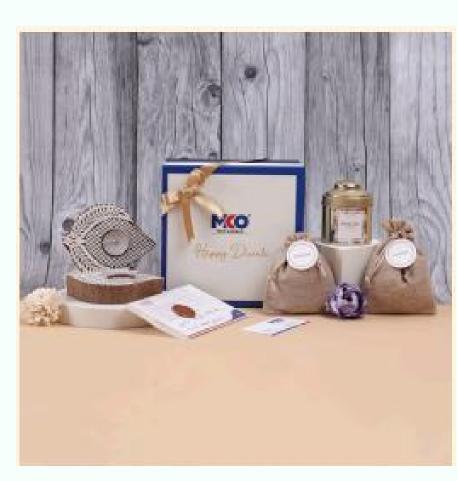

### MCO LEGALS

Wooden black tea older- set of 2
Mountain rose tea leaves
Cashews
Almonds