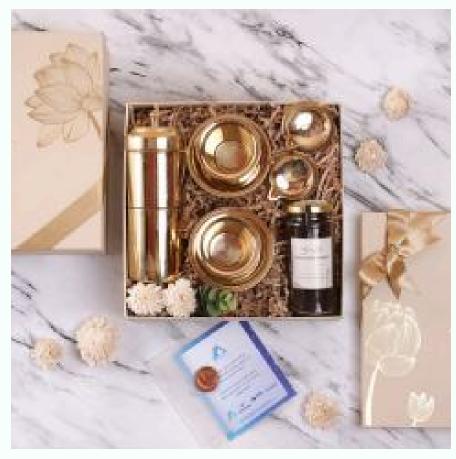

#### **VIDHI**

Brass diyas- set of 2
Wooden container with lid- set of 2
Pistas
Cashews
Mountain Rose Tea
Kashmiri kawa green tea
Jasmin pearls
Badamika