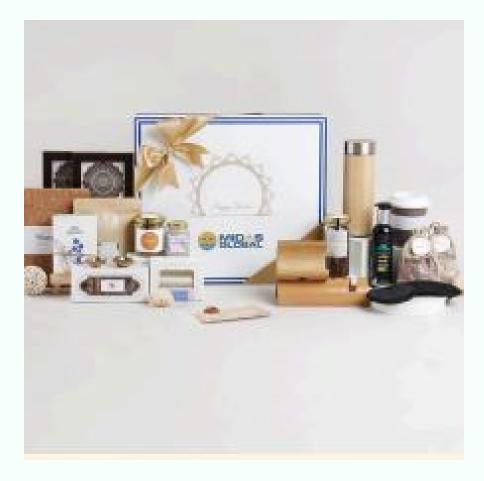

#### **MIDAS**

Brass diyas- set of 2 Kashmiri kawa tea Temperature display water bottle Seed paper calendar Bamboo mobile holder Lavender bath salts M caffeine body lotion Bamboo water sipper Satin eye mask Cork notepad Wax tablet Cashews Almonds Cookies Seed mix