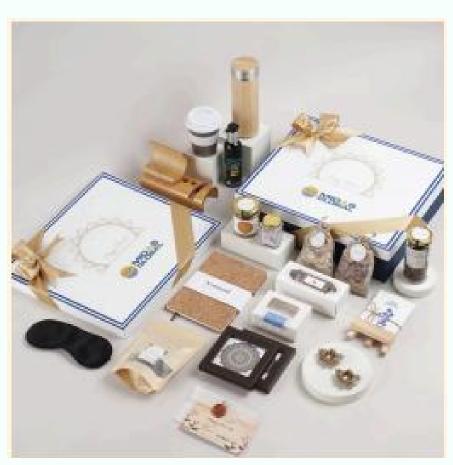

#### **MIDAS**

Brass diyas- set of 2 Kashmiri kawa tea Temperature display water bottle Seed paper calendar Bamboo mobile holder Lavender bath salts M caffeine body lotion Bamboo water sipper Satin eye mask Cork notepad Wax tablet Cashews Almonds Cookies Seed mix