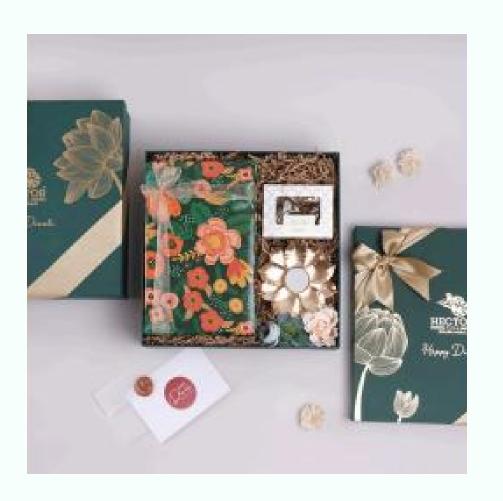

#### HECTOR PIPES

Metal tea light holder
Assorted Chocolates
Electric mug warmer
Coffee Mug with lid and spoon