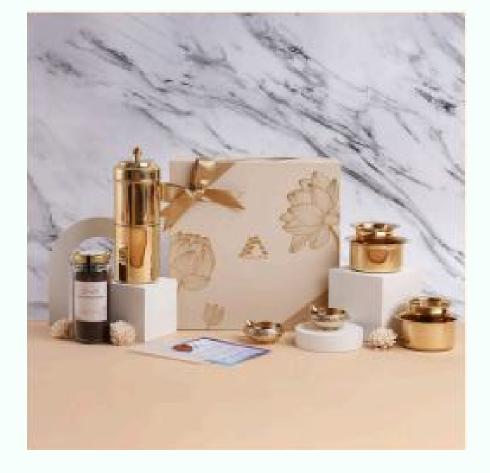

#### **MIDAS**

Brass diyas- set of 2 Kashmiri kawa tea Temperature display water bottle Seed paper calendar Bamboo mobile holder Lavender bath salts M caffeine body lotion Bamboo water sipper Satin eye mask Cork notepad Wax tablet Cashews Almonds Cookies Seed mix

#### **MIDAS**

Wooden block tea light holder- set of 2
Temperature display water bottle
Bamboo water sipper
Seed paper calandar
Cork notepad
Cashews
Almonds
Cookies