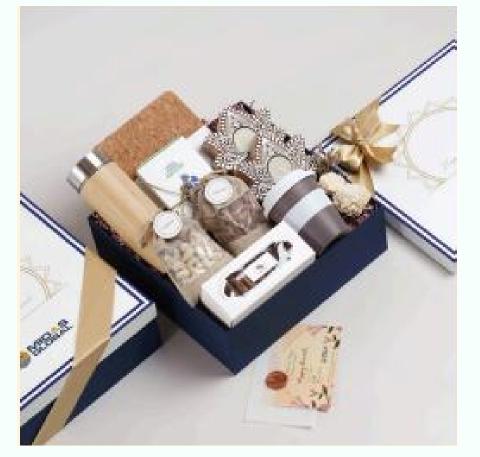

#### **MIDAS**

Brass diyas- set of 2 Kashmiri kawa tea Temperature display water bottle Seed paper calendar Bamboo mobile holder Lavender bath salts M caffeine body lotion Bamboo water sipper Satin eye mask Cork notepad Wax tablet Cashews Almonds Cookies Seed mix