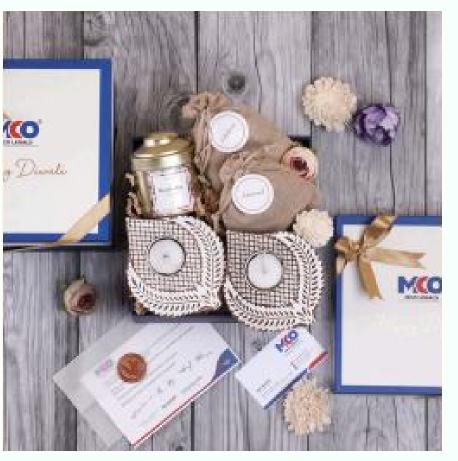

### MCO LEGALS

Wooden black tea older- set of 2
Mountain rose tea leaves
Cashews
Almonds