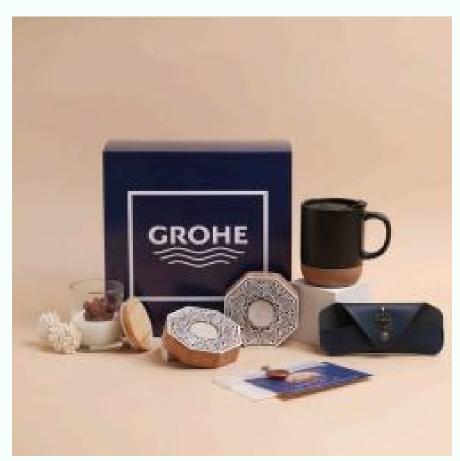

#### **GROHE**

Wooden black tea light holder Coffee Mug Cork Detail Candle with flower details Sunglass holder