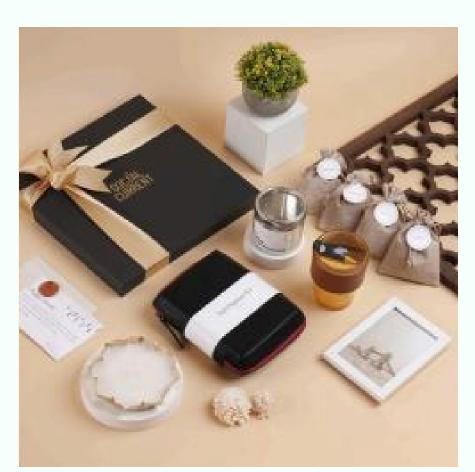

#### SOCIAL CURRENT

Candle in metal lotus dish
Vanilla flavored coffee
Pistas
Almonds
Cashews
Almonds
Raisins
Water Sipper
Faux plant
Photo Frame

4000 +GST

Tech kit