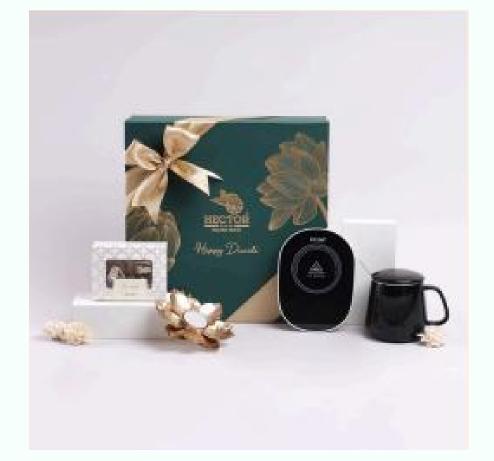

#### HECTOR PIPES

Metal tea light holder
Assorted Chocolates
Electric mug warmer
Coffee Mug with lid and spoon