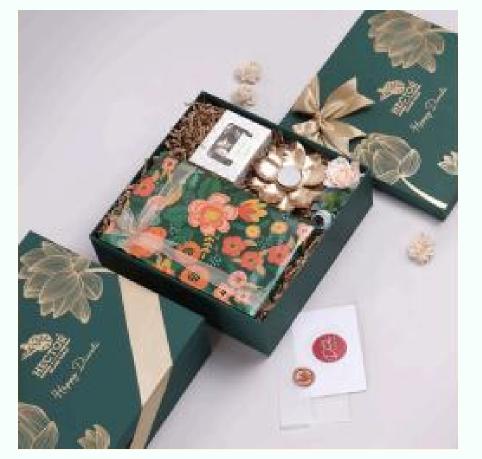

#### HECTOR PIPES

Metal tea light holder
Assorted Chocolates
Electric mug warmer
Coffee Mug with lid and spoon