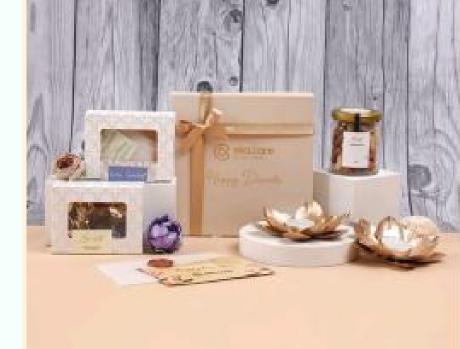

#### SOCIAL CURRENT

Candle in metal lotus dish
Vanilla flavored coffee
Pistas
Almonds
Cashews
Almonds
Raisins
Water Sipper
Faux plant
Photo Frame

4000 +GST

Tech kit