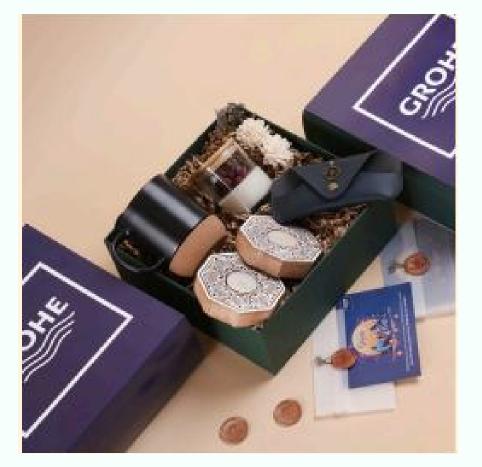

#### **GROHE**

Wooden black tea light holder Coffee Mug Cork Detail Candle with flower details Sunglass holder