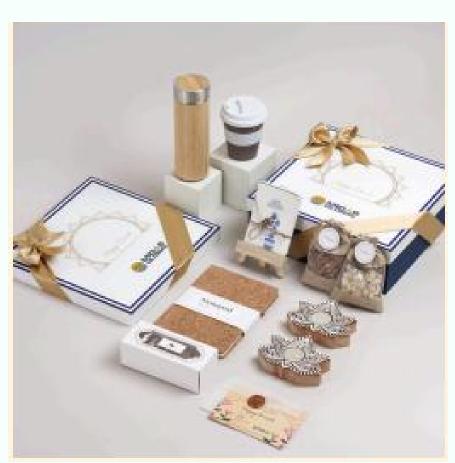

#### **MIDAS**

Brass diyas- set of 2 Kashmiri kawa tea Temperature display water bottle Seed paper calendar Bamboo mobile holder Lavender bath salts M caffeine body lotion Bamboo water sipper Satin eye mask Cork notepad Wax tablet Cashews Almonds Cookies Seed mix