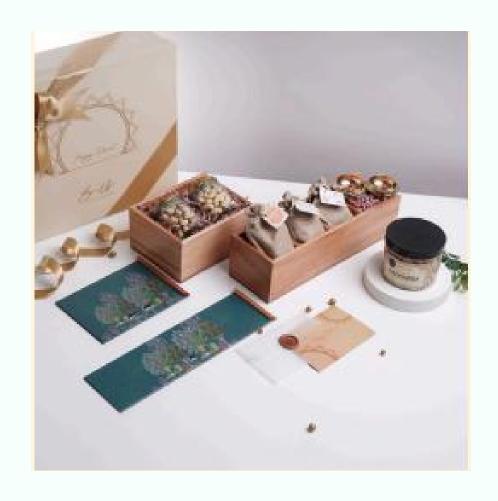

#### **VIDHI**

Brass diyas- set of 2
Wooden container with lid- set of 2
Pistas
Cashews
Mountain Rose Tea
Kashmiri kawa green tea
Jasmin pearls
Badamika