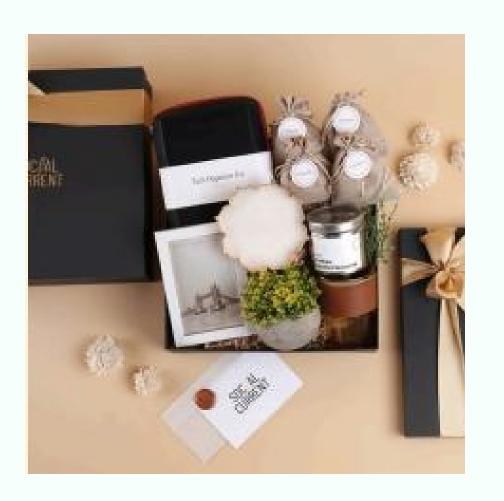

#### SOCIAL CURRENT

Candle in metal lotus dish
Vanilla flavored coffee
Pistas
Almonds
Cashews
Almonds
Raisins
Water Sipper
Faux plant
Photo Frame

4000 +GST

Tech kit