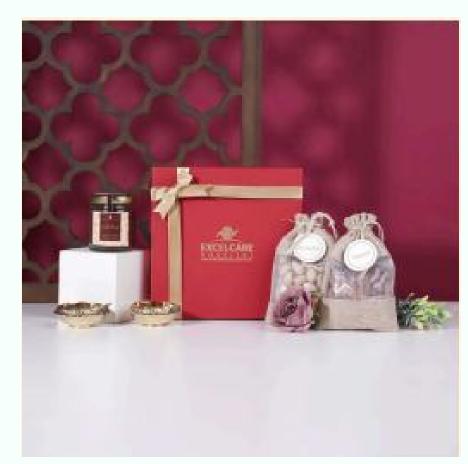

#### EXCELCARE

Brass diyas- set of 2
Himalayan Pink salt brittle
Assorted Chocolates
Almonds
Pistas

1950 +GST

Brass diyas- set of 2
Almonds
Pistas
Coffee Powder