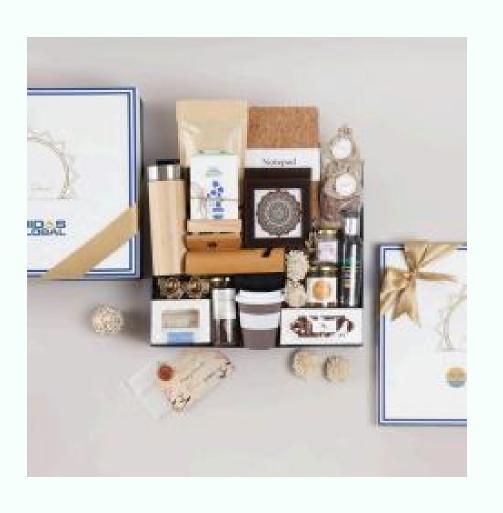

#### **MIDAS**

Brass diyas- set of 2 Kashmiri kawa tea Temperature display water bottle Seed paper calendar Bamboo mobile holder Lavender bath salts M caffeine body lotion Bamboo water sipper Satin eye mask Cork notepad Wax tablet Cashews Almonds Cookies Seed mix