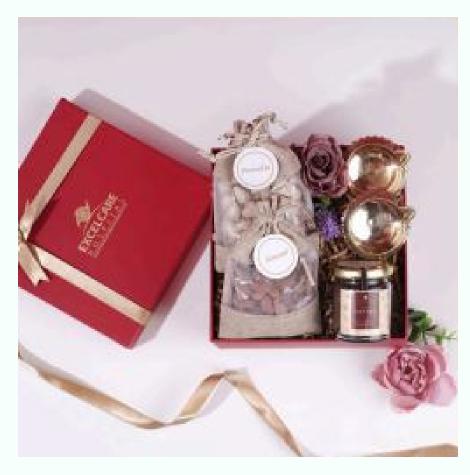

#### EXCELCARE

Brass diyas- set of 2
Himalayan Pink salt brittle
Assorted Chocolates
Almonds
Pistas

1950 +GST

Brass diyas- set of 2
Almonds
Pistas
Coffee Powder