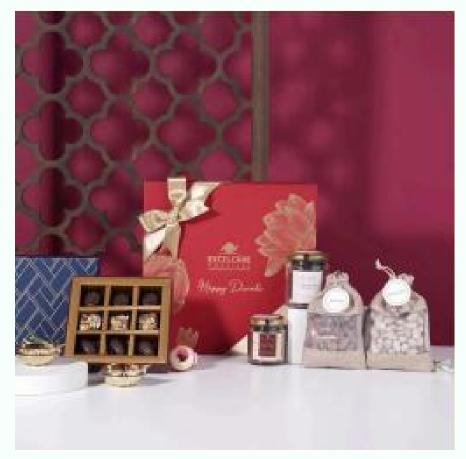

#### EXCELCARE

Brass diyas- set of 2
Himalayan Pink salt brittle
Assorted Chocolates
Almonds
Pistas

1950 +GST

Brass diyas- set of 2
Almonds
Pistas
Coffee Powder