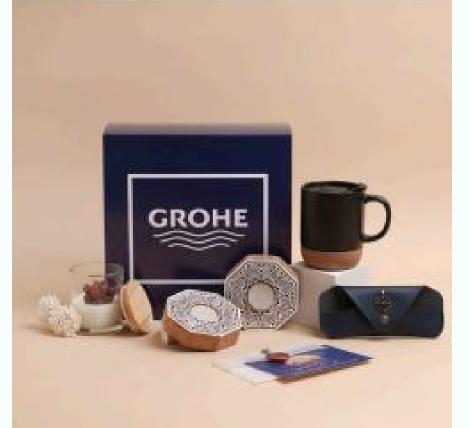

#### **GROHE**

Wooden black tea light holder Coffee Mug Cork Detail Candle with flower details Sunglass holder