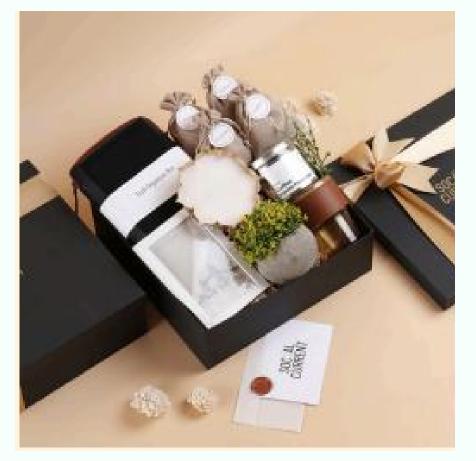

#### SOCIAL CURRENT

Candle in metal lotus dish
Vanilla flavored coffee
Pistas
Almonds
Cashews
Almonds
Raisins
Water Sipper
Faux plant
Photo Frame

4000 +GST

Tech kit