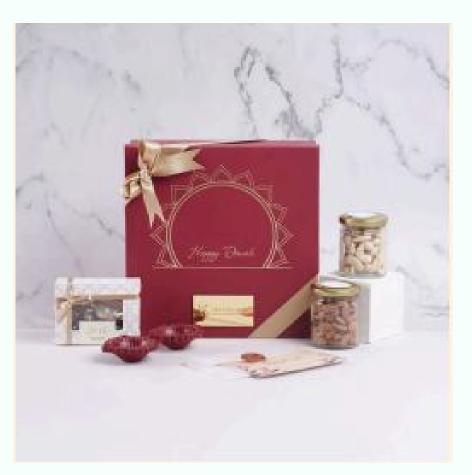

#### EXCELCARE

Brass diyas- set of 2
Himalayan Pink salt brittle
Assorted Chocolates
Almonds
Pistas

1950 +GST

Brass diyas- set of 2
Almonds
Pistas
Coffee Powder