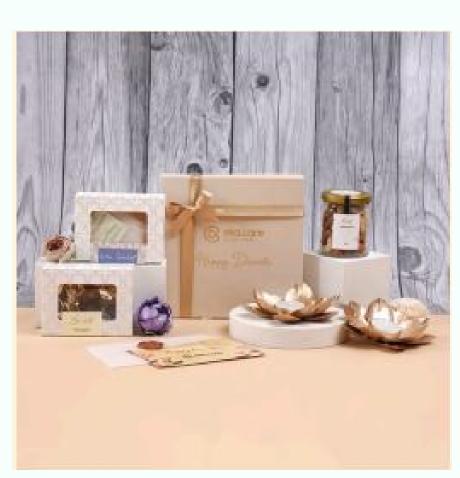

#### SOCIAL CURRENT

Candle in metal lotus dish
Vanilla flavored coffee
Pistas
Almonds
Cashews
Almonds
Raisins
Water Sipper
Faux plant
Photo Frame

4000 +GST

Tech kit