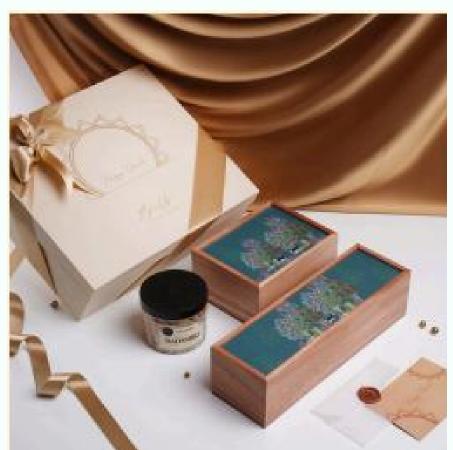

#### **VIDHI**

Brass diyas- set of 2
Wooden container with lid- set of 2
Pistas
Cashews
Mountain Rose Tea
Kashmiri kawa green tea
Jasmin pearls
Badamika