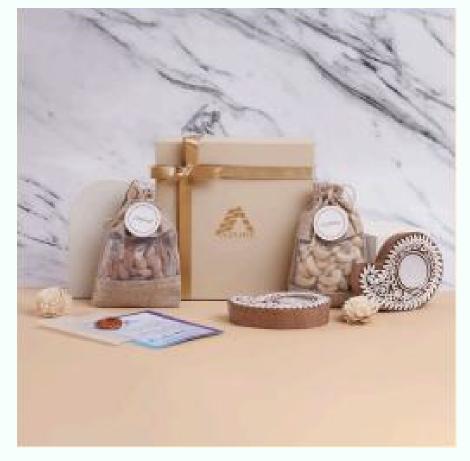

#### AZURE

Wooden block tea light holder- set of 2 Almonds Pistas

1550 +GST

Brass diyas- set of 2 Coffee Filter Coffee Cup- set of 2 Filter Coffee powder