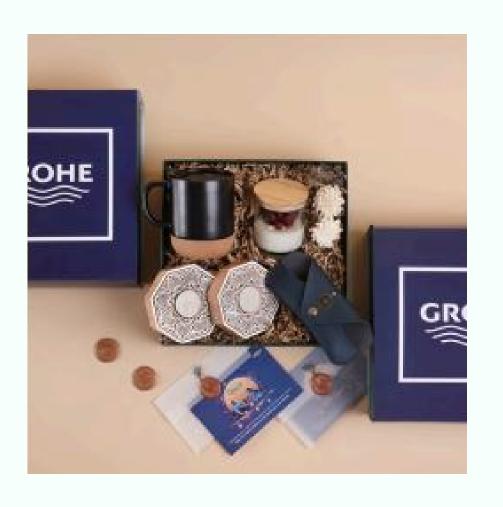

#### **GROHE**

Wooden black tea light holder Coffee Mug Cork Detail Candle with flower details Sunglass holder