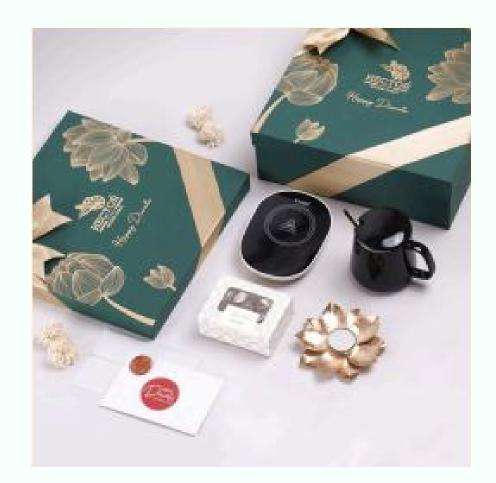

#### HECTOR PIPES

Metal tea light holder
Assorted Chocolates
Electric mug warmer
Coffee Mug with lid and spoon