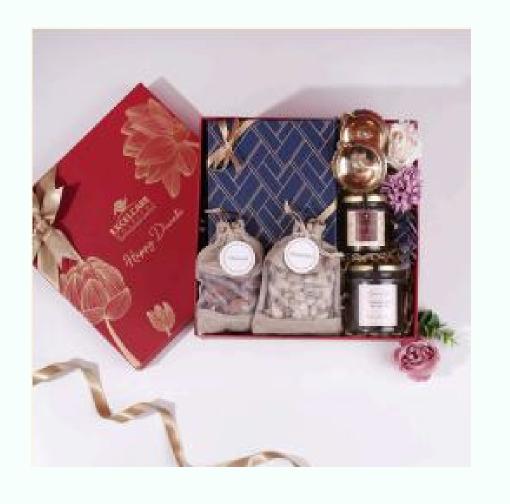

#### EXCELCARE

Brass diyas- set of 2
Himalayan Pink salt brittle
Assorted Chocolates
Almonds
Pistas

1950 +GST

Brass diyas- set of 2
Almonds
Pistas
Coffee Powder