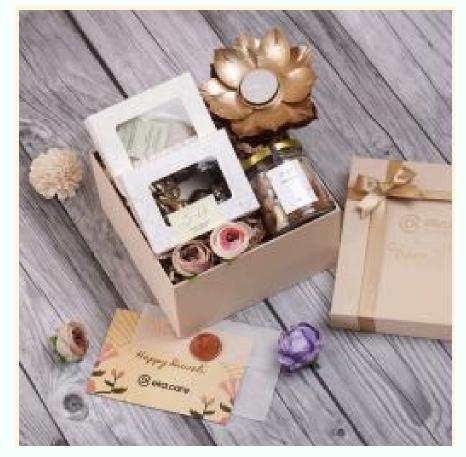

#### EKA CARE

Metal tea light holder- set of 2 **Assorted Chocolates** Crunchy nuts Wax tablet