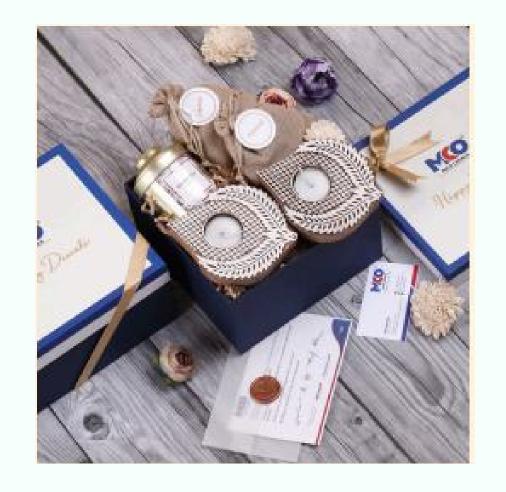

### MCO LEGALS

Wooden black tea older- set of 2
Mountain rose tea leaves
Cashews
Almonds