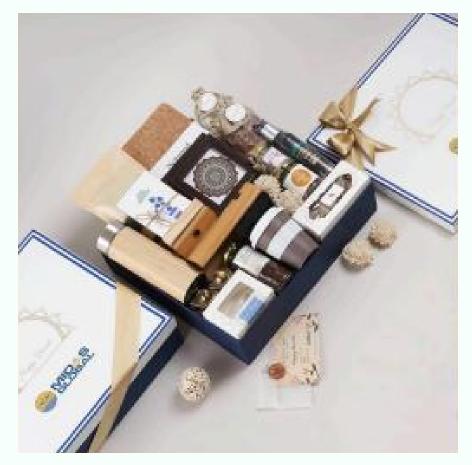

#### **MIDAS**

Brass diyas- set of 2 Kashmiri kawa tea Temperature display water bottle Seed paper calendar Bamboo mobile holder Lavender bath salts M caffeine body lotion Bamboo water sipper Satin eye mask Cork notepad Wax tablet Cashews Almonds Cookies Seed mix