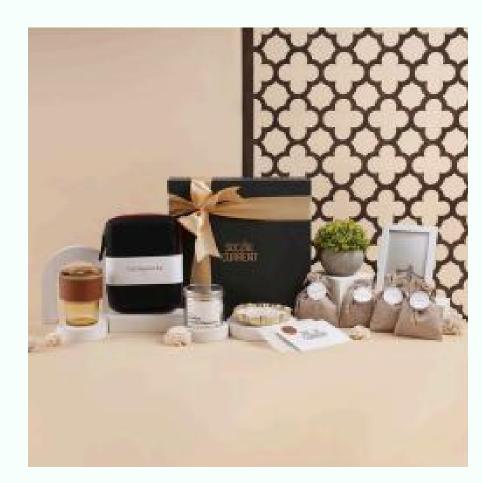

#### SOCIAL CURRENT

Candle in metal lotus dish
Vanilla flavored coffee
Pistas
Almonds
Cashews
Almonds
Raisins
Water Sipper
Faux plant
Photo Frame

4000 +GST

Tech kit