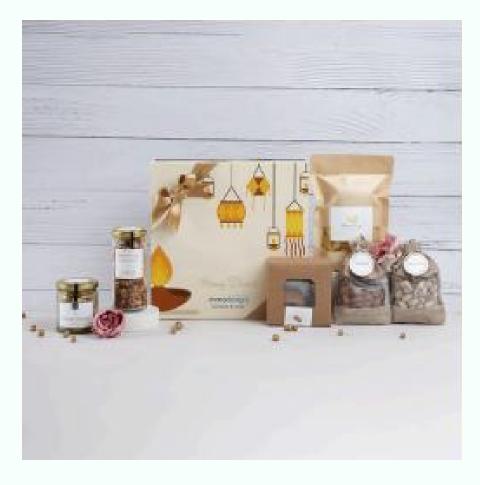

#### **VIDHI**

Brass diyas- set of 2
Wooden container with lid- set of 2
Pistas
Cashews
Mountain Rose Tea
Kashmiri kawa green tea
Jasmin pearls
Badamika