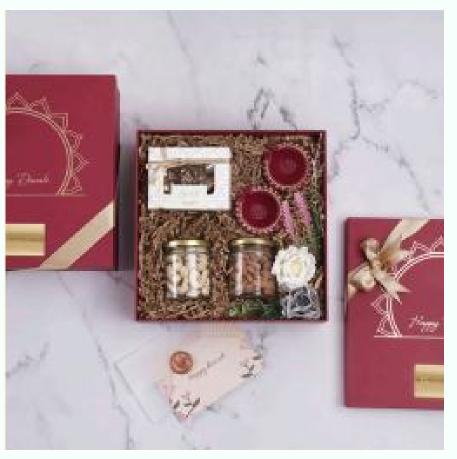

# GIFTING OPTIONS

A variety of ready to ship, pre curated hampers assembled, keeping in mind different clients.

Suitable for a quick purchase or tight schedule, ready to be sent out in no time.

All the hampers can have your branding on the products and make it feel like your own.

Add your branding on the product is a small detail that matter to you.

Curate your one of a kind hamper for special occasions.
Curate a hamper that fits your style, personality and budget.