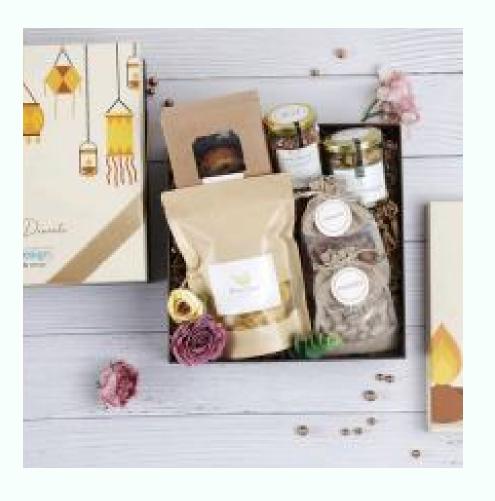

#### **VIDHI**

Brass diyas- set of 2
Wooden container with lid- set of 2
Pistas
Cashews
Mountain Rose Tea
Kashmiri kawa green tea
Jasmin pearls
Badamika