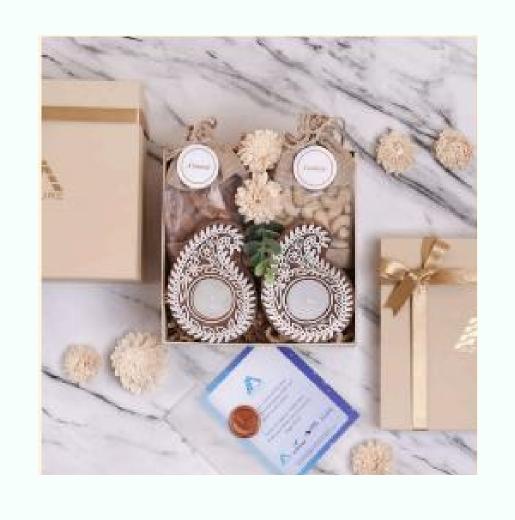

#### **VIDHI**

Brass diyas- set of 2
Wooden container with lid- set of 2
Pistas
Cashews
Mountain Rose Tea
Kashmiri kawa green tea
Jasmin pearls
Badamika