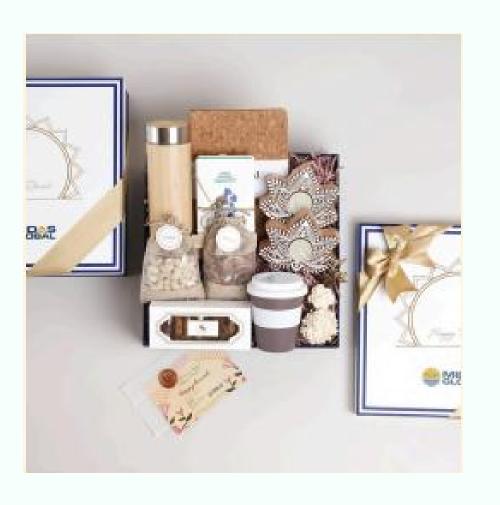

#### **MIDAS**

Brass diyas- set of 2 Kashmiri kawa tea Temperature display water bottle Seed paper calendar Bamboo mobile holder Lavender bath salts M caffeine body lotion Bamboo water sipper Satin eye mask Cork notepad Wax tablet Cashews Almonds Cookies Seed mix