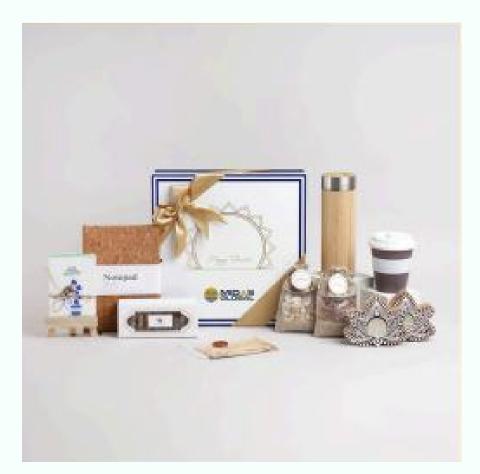

#### **MIDAS**

Brass diyas- set of 2 Kashmiri kawa tea Temperature display water bottle Seed paper calendar Bamboo mobile holder Lavender bath salts M caffeine body lotion Bamboo water sipper Satin eye mask Cork notepad Wax tablet Cashews Almonds Cookies Seed mix